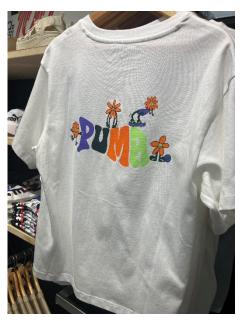

#### <PUMA>

The ladies' model is a cotton T-shirt with a bright, summery graphic design featuring an embroidered flower mark on the front and a vibrant PUMA logo on the back.

•ESS DBL FACE KNIT LOGO TEE BAC: 4,950 yen (tax included)