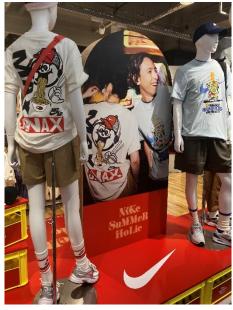

#### <NIKE>

An Asian street graphic T-shirt with the theme "NIKE SUMMER HOLIC".

Iconic motifs such as ramen and tapioca make for a pop yet stylish piece.

•Ramen Tee: 6,380 yen (tax included)

•Tapioca Tee: 5,280 yen (tax included)