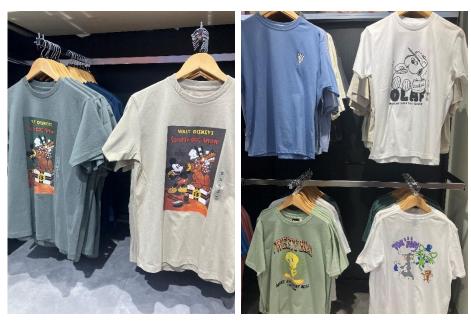

#### <character>

We also have a wide selection of Disney T-shirts with a retro poster-style, vintage feel, as well as T-shirts of popular characters such as Snoopy and Miffy!

- •Disney Graphic T-shirt Retro 1,999 yen (tax included)
- •Peanuts graphic T-shirt Olaf 1,999 yen (tax included) etc