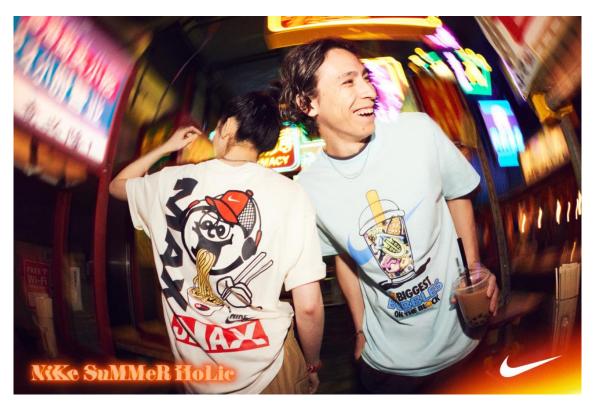

#### <NIKE>

An Asian street graphic T-shirt with the theme "NIKE SUMMER HOLIC".

Iconic motifs such as ramen and tapioca make for a pop yet stylish piece.

•Ramen Tee: 6,380 yen (tax included)

•Tapioca Tee: 5,280 yen (tax included)